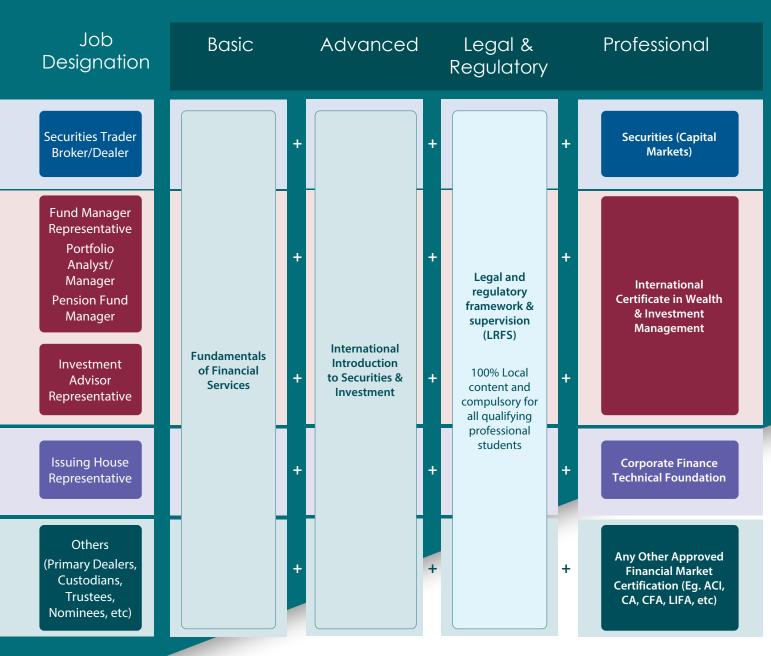

# GISI - CISI Qualification Pathway

#### Do you want to be an Investment Advisor Representative?

If you would like to be an Investment Advisor Representative, you need to take the following exams: Fundamentals of Financial Services,

International Introduction to Securities and Investment, Legal and Regulatory Framework & Supervision, and International Certificate in Wealth & Investment Management.

#### Do you want to be an Issuing House Representative?

If you would like to be an Issuing House Representative, you need to take the following exams:

Fundamentals of Financial Services, International Introduction to Securities

and Investment, Legal and Regulatory Framework & Supervision, and Corporate Finance Technical Foundation.